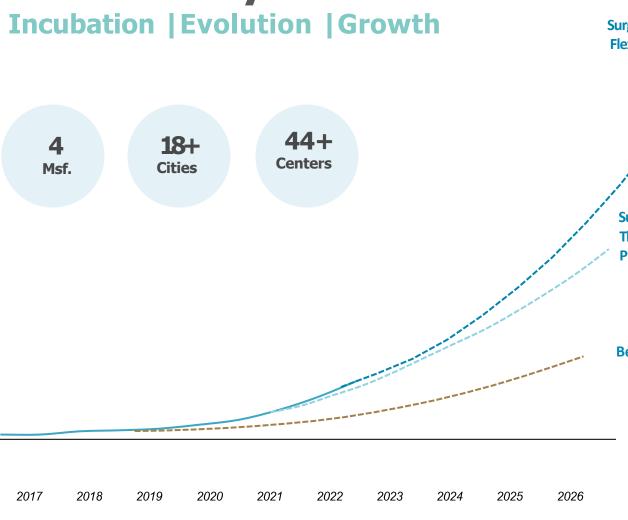

## The Journey

Surging Strong in India's Flexi Workspace Sector

- Expanded into 18 cities with 44 Centers & 60,000 workstations
- Prioritizing Enterprise clientele and acquiring mid to large-sized properties
- Expansion into key markets Hyderabad, Jaipur, Kolkata, Bhubaneshwar
- Vision to add another 4Mn sq. ft. by the year 2026.

Successfully Managed The Most Challenging Phase of Pandemic

- Launched Enterprise vertical, as it offers long-term sustainability to our business.
- Added 22 Centres
- Our resilience, supported by goodwill, led to our growth

## **Beginning/Foundation**

- Started with 3 coworking spaces in North and West India, and by the end of 2019, expanded to South India as well
- Expanded in Indore, Vadodara, Kochi tier 2 cities, laying the foundation for growth in such smaller tier 2 cities
- Achieved a high occupancy rate of 85% in the coworking model